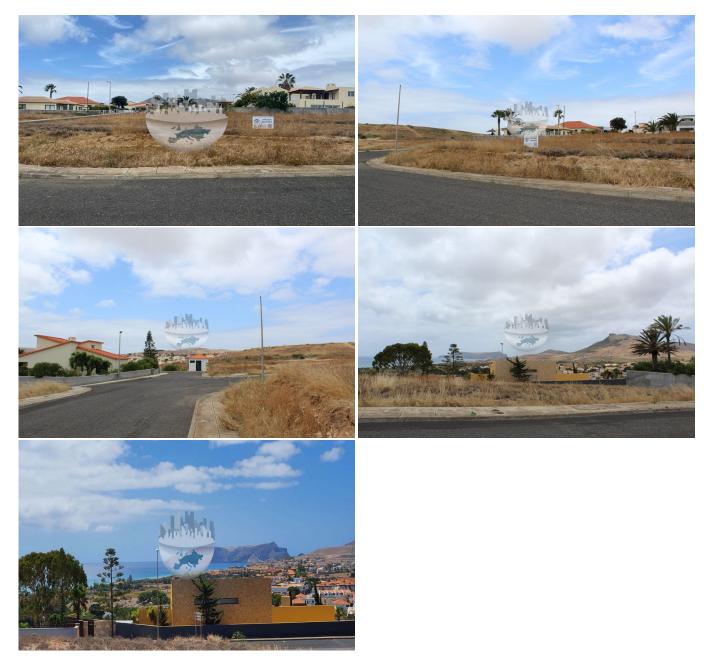

Estrada Parque Empresarial Ribeira Brava, 8 N/A Boa Morte 9350-103 Ribeira Brava Madeira, Portugal

info@luxuryislandrealestate.pt | +351 291 656 615 | +351 934 633 063

Urban land located in Sítio das Lombas in Porto Santo. with sea view. The surrounding area is characterized by the presence of single-family villas, being 1500 metres from the City Centre as well as the beach.